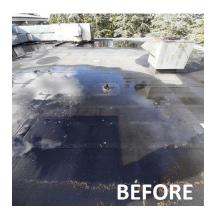

## **CUSTOM TAPERED DRAIN SUMPS**

Custom tapered drain sumps are a solution to greatly improving drainage on your flat roof. Standing water magnifies UV rays from the sun and causes premature deterioration.