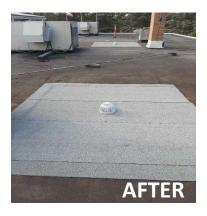

## **Program Benefits:**

- Proper drainage will deter birds and organic debris accumulation that can plug drains
- Drain sumps can be customized to draw water up to 30' away to the current drain locations
- Save major expense and disruption by not having to add plumbing on to the interior of the building
- Drain sumps are machine cut to 1% or 2% slope and provide the highest R-Value on the market